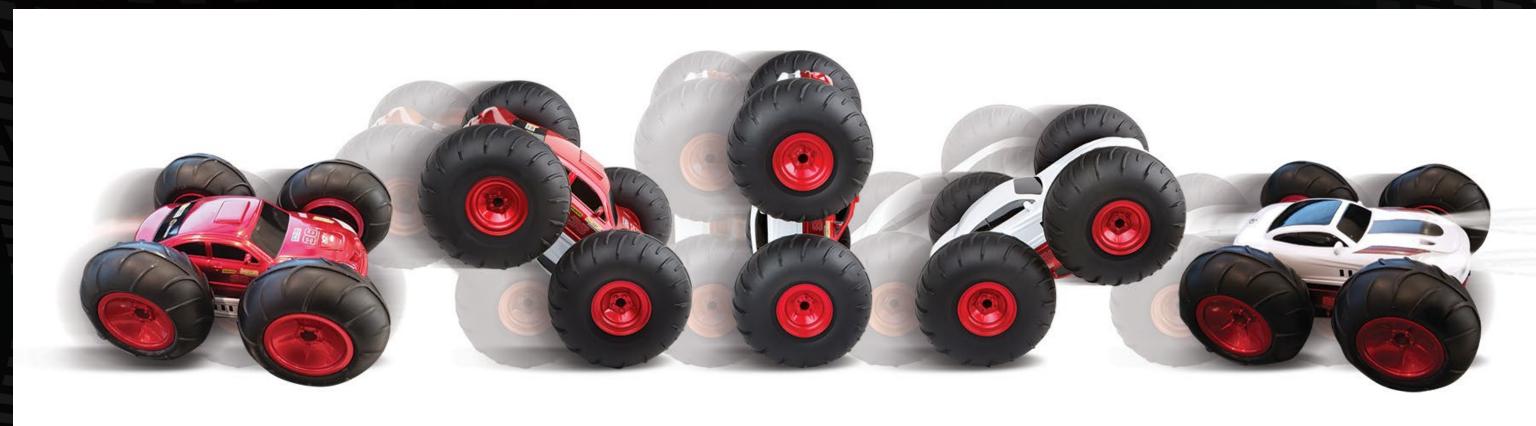

# RADIO CONTROLLED ACTION VEHICLES - FLIP • STUNT • SPIN

### RADIO CONTROLLED ACTION VEHICLES - FLIP • STUNT • SPIN