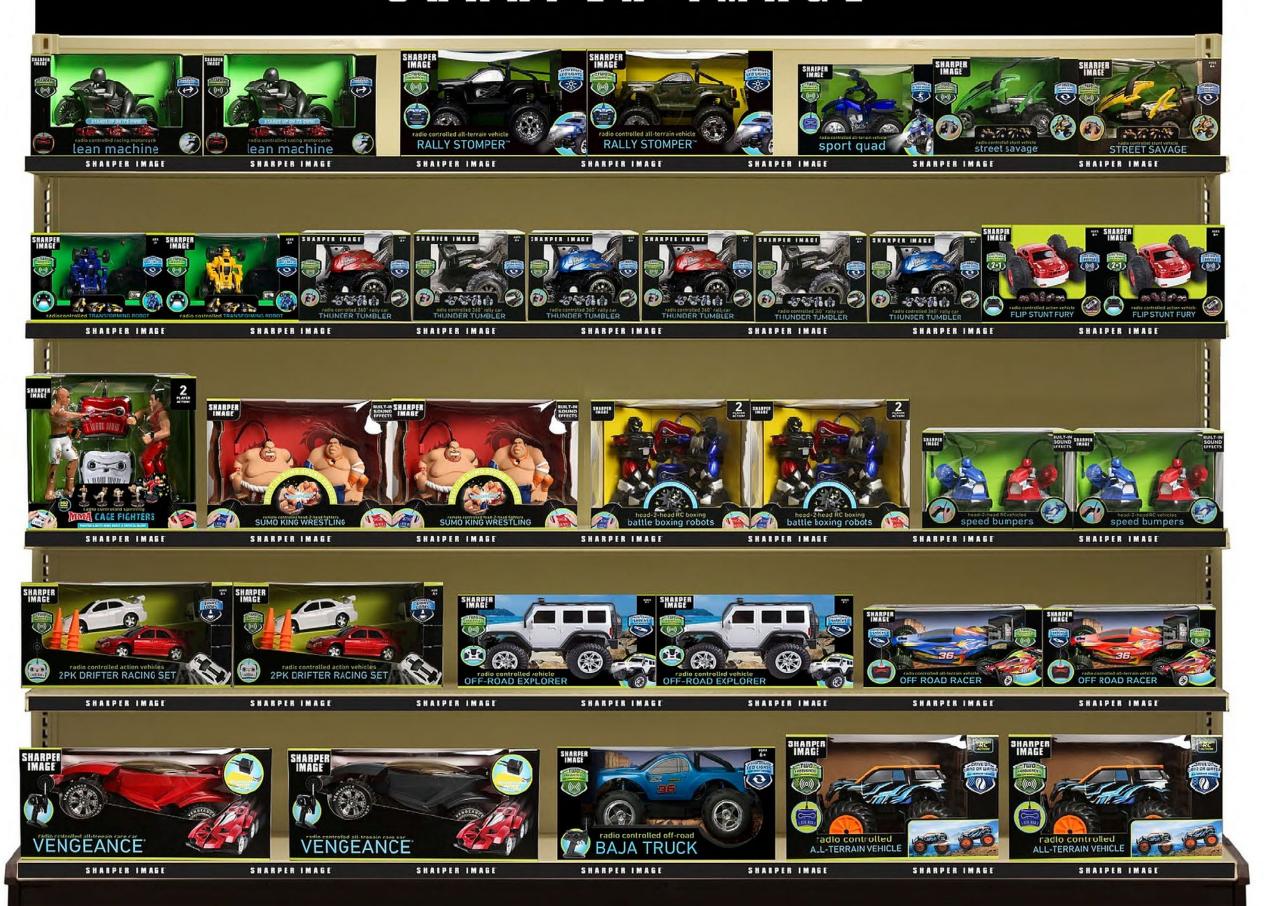

## ACTION VEHICLES - FLIP • STUNT • SPIN

# RADIO CONTROLLED ACTION VEHICLES - FLIP • STUNT • SPIN

### RADIO CONTROLLED ACTION VEHICLES - FLIP • STUNT • SPIN