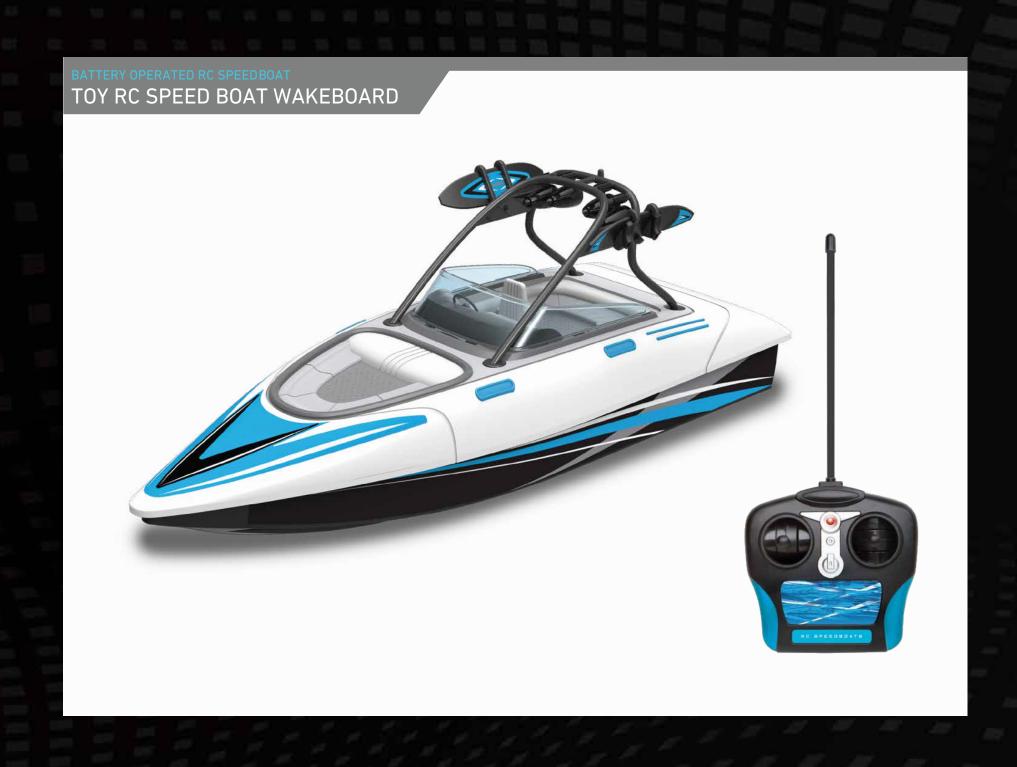

S







# RADIO CONTROLLED ACTION VEHICLES - STUNT • SPIN



### TOY RC TRANSFORMING MISSILE LAUNCHER







### HOBBY-LITE RECHARGEABLE HIGH-SPEED VEHICLES



### HOBBY-LITE RECHARGEABLE HIGH-SPEED VEHICLES



### ALL-TERRAIN VEHICLES





# TOY RC ITALIA CIRCUIT RACER 1:8



### TOY RC ITALIA RACER 1:16 WITH VIRTUAL REALITY SMARTPHONE VIEWER



# TOY RC ITALIA SPORT 1:50



### ACTION VEHICLES - DRIFTING & RACING







# RADIO CONTROLLED DUAL-PLAY GAMING



# RADIO CONTROLLED DUAL-PLAY GAMING



# RADIO CONTROLLED DUAL-PLAY GAMING



### ALL-TERRAIN VEHICLES



### ACTION VEHICLES





# ACTION VEHICLES



### ALL-TERRAIN VEHICLES





# ACTION VEHICLES





### RADIO CONTROLLED WATER RACERS





# RADIO CONTROLLED WATER RACERS



### RADIO CONTROLLED WATER RACERS





# WATER RACERS