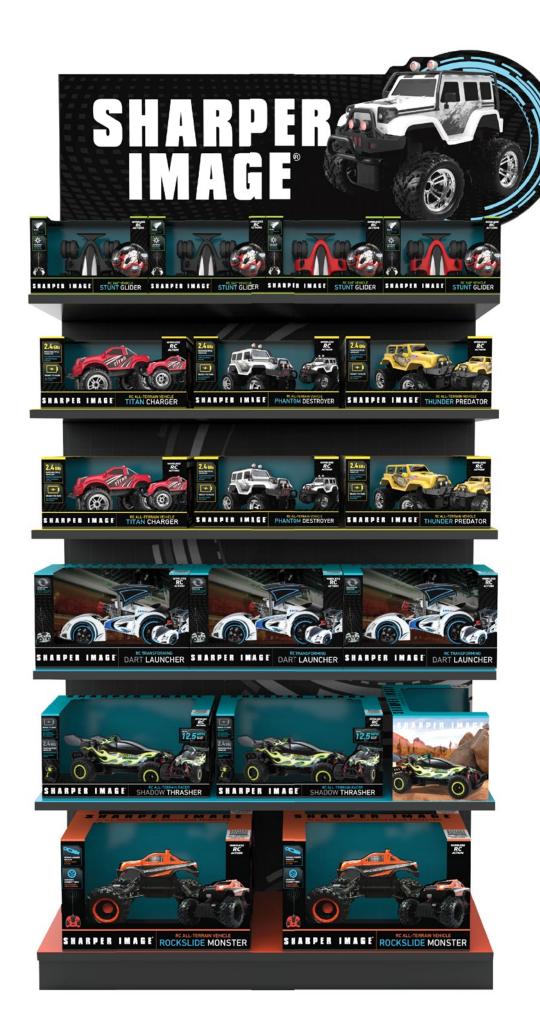

### SHARPER IMAGE®



### ACTION VEHICLES - FLIP • STUNT • SPIN





TOY RC MONSTER SPINNING CAR TWIRLING TUMBLER





TOY RC MONSTER SPINNING CAR TWIRLING TUMBLER



## ACTION VEHICLES - FLIP • STUNT • SPIN







# ACTION VEHICLES





# ACTION VEHICLES





# RADIO CONTROLLED SPECIAL ACTION VEHICLES





# RADIO CONTROLLED ACTION VEHICLES - FLIP • STUNT • SPIN









### RADIO CONTROLLED ACTION VEHICLES - FLIP • STUNT • SPIN







# RADIO CONTROLLED VEHICLES



### RADIO CONTROLLED VEHICLES



# RADIO CONTROLLED VEHICLES



# 2.4GHZ ALL-TERRAIN RACING 1:16 VEHICLES







# RADIO CONTROLLED ACTION VEHICLES - STUNT • SPIN



### TOY RC TRANSFORMING MISSILE LAUNCHER







### HOBBY-LITE RECHARGEABLE HIGH-SPEED VEHICLES



### HOBBY-LITE RECHARGEABLE HIGH-SPEED VEHICLES



### AL