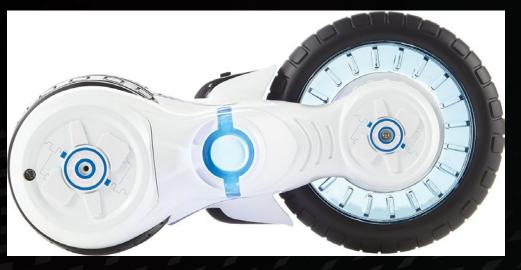

### ACTION VEHICLES - FLIP • STUNT • SPIN

TOY RC MONSTER SPINNING CAR TWIRLING TUMBLER

TOY RC MONSTER SPINNING CAR TWIRLING TUMBLER