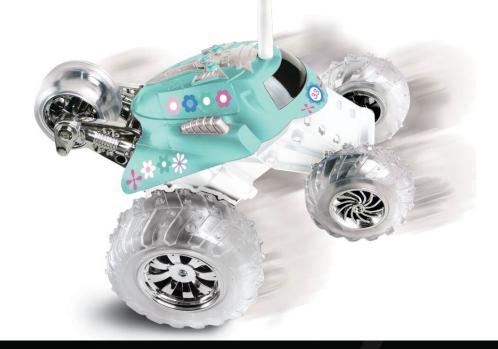

### ACTION VEHICLES - FLIP • STUNT • SPIN

TOY RC MONSTER SPINNING CAR TWIRLING TUMBLER

TOY RC MONSTER SPINNING CAR TWIRLING TUMBLER