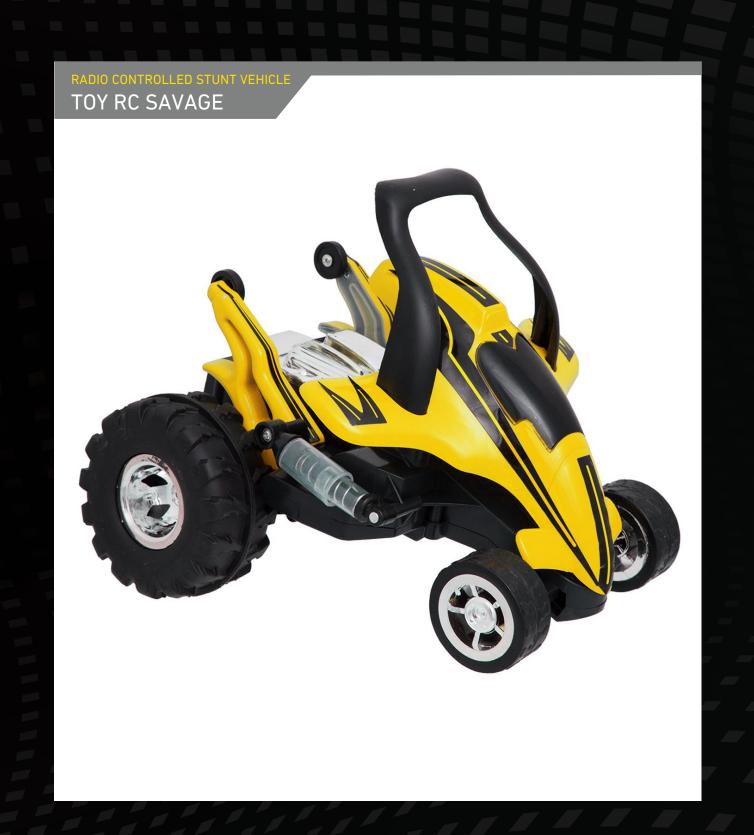

LED ACTION VEHICLES - FLIP • STUNT • SPIN







# RADIO CONTROLLED VEHICLES



### RADIO CONTROLLED VEHICLES



# RADIO CONTROLLED VEHICLES



# 2.4GHZ ALL-TERRAIN RACING 1:16 VEHICLES







# RADIO CONTROLLED ACTION VEHICLES - STUNT • SPIN



### TOY RC TRANSFORMING MISSILE LAUNCHER







### HOBBY-LITE RECHARGEABLE HIGH-SPEED VEHICLES



### HOBBY-LITE RECHARGEABLE HIGH-SPEED VEHICLES



### ALL-TERRAIN VEHICLES





# TOY RC ITALIA CIRCUIT RACER 1:8



### TOY RC ITALIA RACER 1:16 WITH VIRTUAL REALITY SMARTPHONE VIEWER



# TOY RC ITALIA SPORT 1:50



### ACTION VEHICLES - DRIFTING & RACING







# RADIO CONTROLLED DUAL-PLAY GAMING



# RADIO CONTROLLED DUAL-PLAY GAMING



# RADIO CONTROLLED DUAL-PLAY GAMING



### ALL-TERRAIN VEHICLES



### ACTION VEHICLES





# ACTION VEHICLES



### ALL-TERRAIN VEHICLES





# ACTION VEHICLES





### RADIO CONTROLLED WATER RACERS





# RADIO CONTROLLED WATER RACERS



### RADIO CONTROLLED WATER RACERS





# WATER RACERS