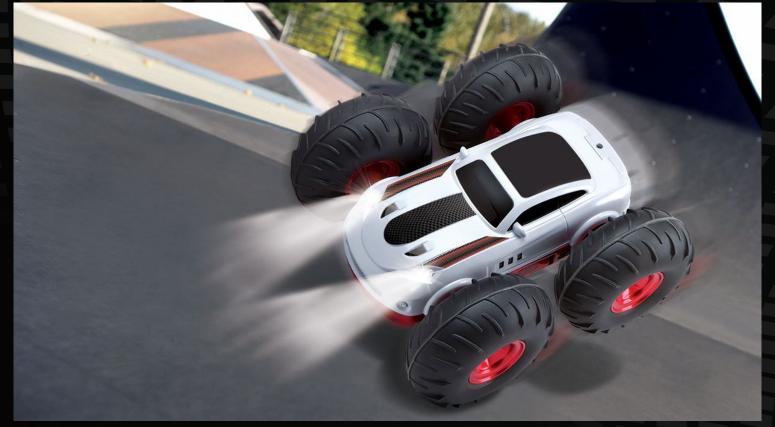

# RADIO CONTROLLED ACTION VEHICLES - FLIP • STUNT • SPIN

### RADIO CONTROLLED ACTION VEHICLES - FLIP • STUNT • SPIN