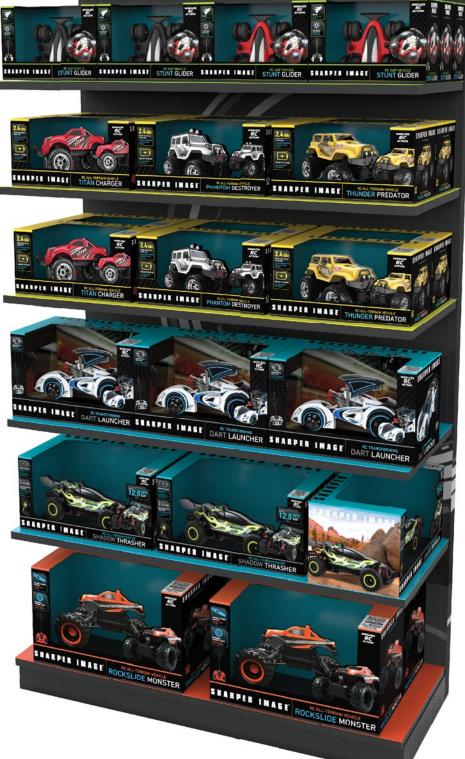

### SHARPER IMAGE®



### ACTION VEHICLES - FLIP • STUNT • SPIN





TOY RC MONSTER SPINNING CAR TWIRLING TUMBLER





TOY RC MONSTER SPINNING CAR TWIRLING TUMBLER



## ACTION VEHICLES - FLIP • STUNT • SPIN







# ACTION VEHICLES





# ACTION VEHICLES





# RADIO CONTROLLED SPECIAL ACTION VEHICLES





# RADIO CONTROLLED ACTION VEHICLES - FLIP • STUNT • SPIN









### RADIO CONTROLLED ACTION VEHICLES - FLIP • STUNT • SPIN







# RADIO CONTROLLED VEHICLES



### RADIO CONTROLLED VEHICLES



# RADIO CONTROLLED VEHICLES



# 2.4GHZ ALL-TERRAIN RACING 1:16 VEHICLES







# RADIO CONTROLLED ACTION VEHICLES - STUNT • SPIN



### TOY RC TRANSFORMING MISSILE LAUNCHER







### HOBBY-LITE RECHARGEABLE HIGH-SPEED VEHICLES



### HOBBY-LITE RECHARGEABLE HIGH-SPEED VEHICLES



### ALL-TE