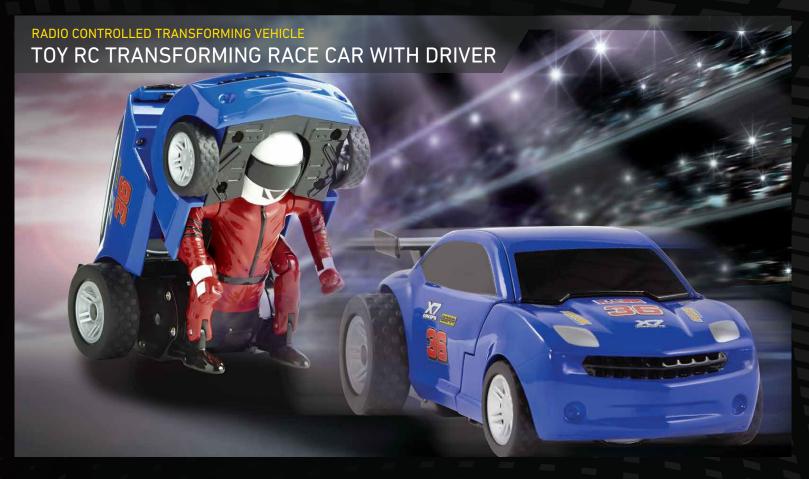

# RADIO CONTROLLED ACTION VEHICLES - FLIP • STUNT • SPIN

### RADIO CONTROLLED ACTION VEHICLES - FLIP • STUNT • SPIN