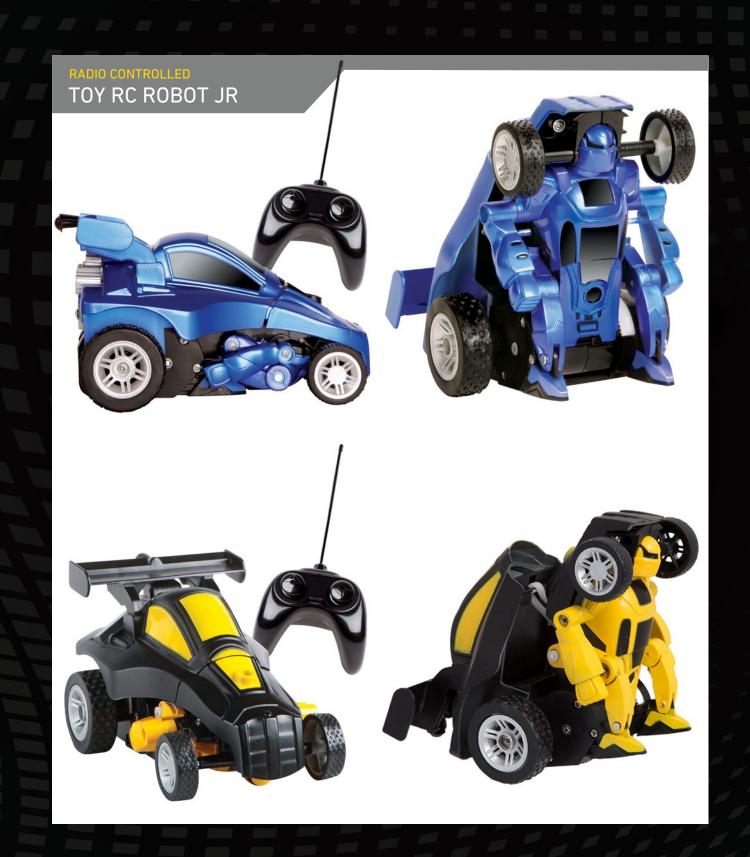

# RADIO CONTROLLED ACTION VEHICLES - FLIP • STUNT • SPIN

### RADIO CONTROLLED ACTION VEHICLES - FLIP • STUNT • SPIN