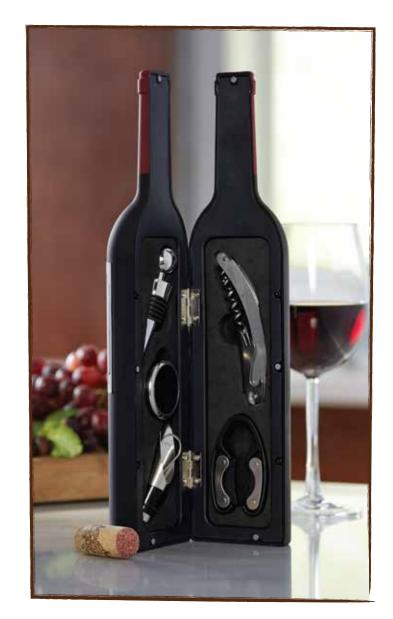

- Adjustable height to fit any bottle size
- Unique brushed silver finish for a refined look
- Foil cutter and extra corkscrew included

perfect gift for the wine lover in your life

Wine bottle shaped tool kit stands vertically like a wine bottle or stores away into any wine rack. Set includes corkscrew/bottle drip foil opener, ring, stopper, stop cutter and combo pourer/stop.

- •Wine bottle shape is perfect for display on the kitchen counter or wet bar
- Case securely houses the five durable wine accessories

OVERSIZED 39 FL OZ Champagne Glass