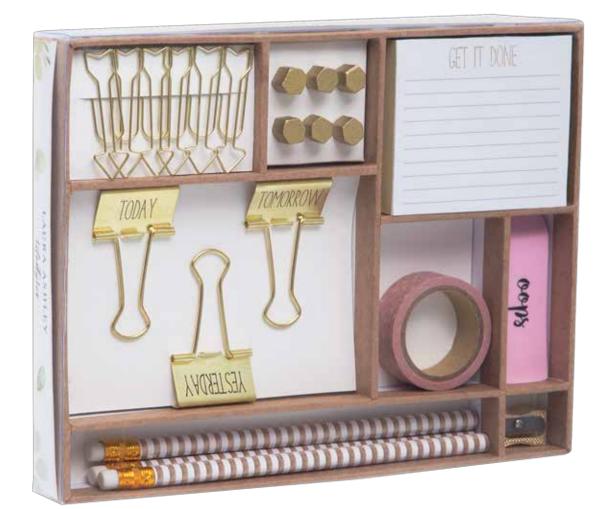

a touch of elegance to any home or office

Bring a touch of elegance to any home or office with this stylish stationery set.

Complete set includes: 3 pencils, 3 binder clips, 6 push pins, 6 paper clips, 1 roll of paper tape, 1 eraser, 1 pencil sharpener and 1 sticky note pad.