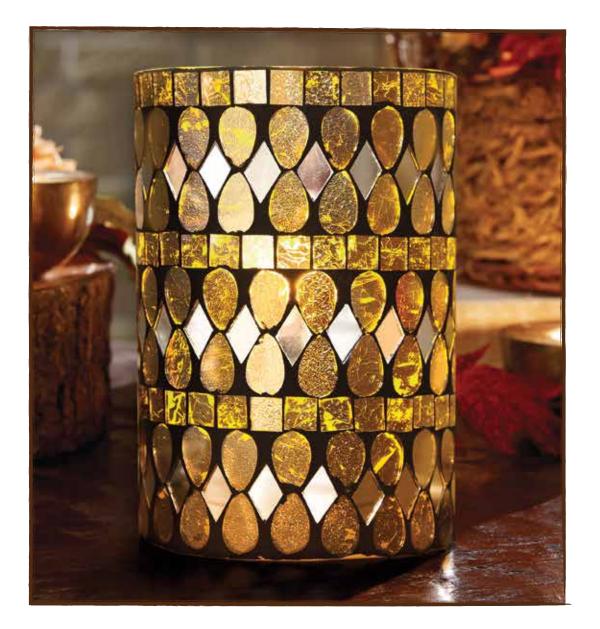

#### WITH DAILY TIMER

bring exciting LED light to your home with our decorative string lights

These battery-powered festive LED lights feature a convenient 4-hour timer for ease of use and display on shelves in living rooms, bedrooms and other hard-to-reach places.

- Battery operated flexible LED lights extend 10-feet in length
- 20 warm white LED lights
- Integrated 4-hour timer turns your lights on and off automatically
- Designed with long-lasting LEDs for hours of use
- Perfect for use in bedrooms & living rooms
- String on mantels, over beds and more

10 Ft. Decorative LED STRING LIGHTS

set the mood with realistic candlelight

Featuring a soft ambient glow, these unique lights flicker and dance just like conventional candles. Made from real wax, they're nearly indistinguishable from flame candles.