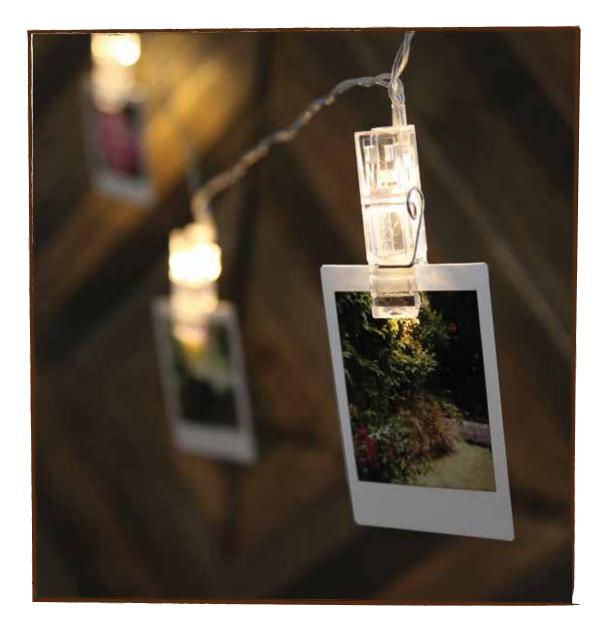

- Battery-powered
- 10 warm white LED clips
- Perfect for use in bedrooms and living rooms
- String on mantels, over beds, and more

10 Ft. Decorative LED STRING LIGHTS

warm LED light brightens tabletops, mantles and more