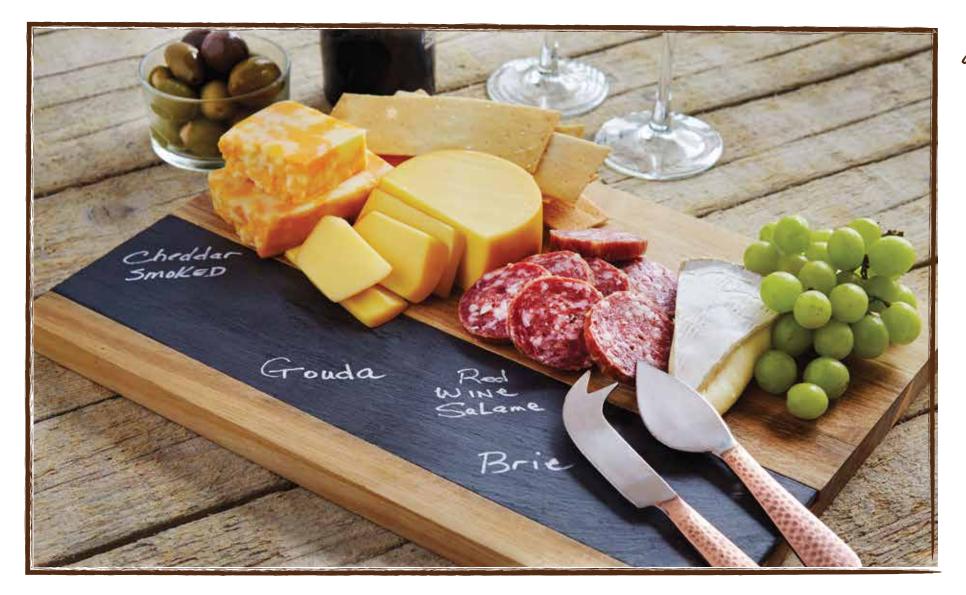

## **GROWING KIT**

growing kit

Available in Basil, Mint or Oregano Seeds. Kit includes: Glass jar, seeds, growing medium,

hydroponic wick and plant food.

adds a sophisticated touch to any table

Perfect way to present cheese or charcuterie and adds a rustic, sophisticated touch to any table. Beautiful wood board with stylish slate inset is a welcome additon to family gatherings and holiday parties.

- with ease
- table presentation
- of soapstone chalk

• Slice and serve various types of cheeses

• Real acacia wood tray is perfect for any

• Includes : acacia wood & slate cheese board, 2 copper cheese knives and 2 pieces