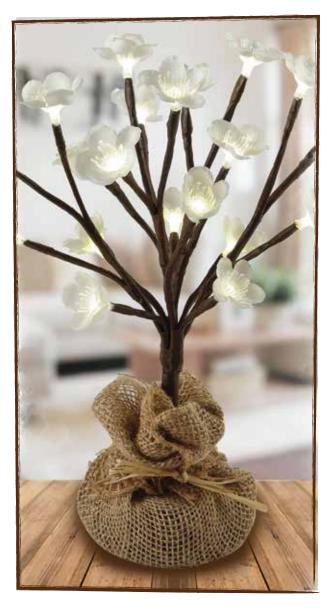

adds beauty and drama to any area of your home

Bring nature's beauty into your home with the Apothecary and Company<sup>TM</sup> Cherry Blossom LED Tree. Glowing with warm LED light, this elegant miniature tree comes alive in any area of your home. Each branch is finished with a faux cherry blossom that diffuses the ambient LED just right. Display on tables and shelves in homes or offices for the perfect accent piece.

- Adds beauty and drama to any area of your home
- Includes 20 independent white LED lights
- Flexible wire branches can be bent to your liking
- Unique built-in timer function turns your tree off automatically after 4 hours of use, and powers back on 20 hours later

Decorative Cherry Blossom LED TREE

Relax to the calm whisper of moving water and the warmth of glowing light with the Apothecary & Company<sup>™</sup> Flameless LED Candle Fountain. With its dual-spouted 3 candle design and faux slate finish, this table top fountain complements any home or office decor. Easy to operate, the fountain can be displayed nearly anywhere-without the need for power plugs or wall outlets.