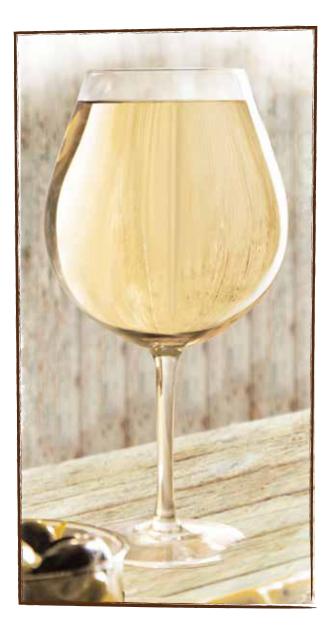

- •Wine bottle shape is perfect for display on the kitchen counter or wet bar
- Case securely houses the five durable wine accessories

OVERSIZED 39 FL OZ Champagne Glass

## STYLISH

Oversized design is great for display in any kitchen or bar.

UNIQUE Perfect gift for the champagne lover in your life.

perfect gift for the champagne lover in your life

Stylish oversized design is great for display in any kitchen or bar.

- •Holds an entire bottle of champagne (29 fl
- Case securely houses the five durable wine accessories

warm LED light brightens tabletops, mantles and more

Bring glowing LED light to your home with the Apothecary & Company<sup>TM</sup> LED String Light Mercury Glass Orb. This illuminated centerpiece is perfect for any special occasion or event, featuring 20-LED lights within a silver mercury glass sphere.