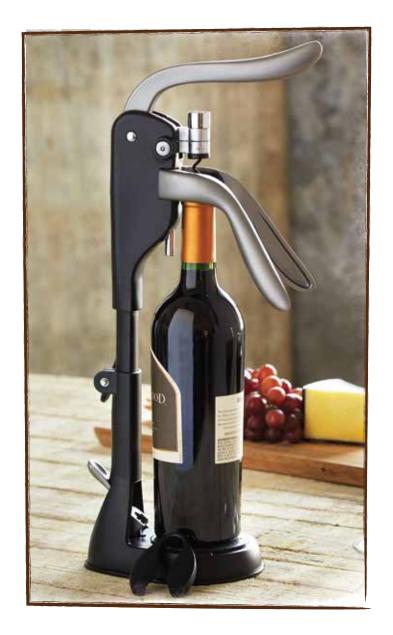

- Adjustable height to fit any bottle size
- Unique brushed silver finish for a refined look
- Foil cutter and extra corkscrew included

perfect gift for the wine lover in your life

Wine bottle shaped tool kit stands vertically like a wine bottle or stores away into any wine rack. Set includes corkscrew/bottle drip foil opener, ring, stopper, stop cutter and combo pourer/stop.