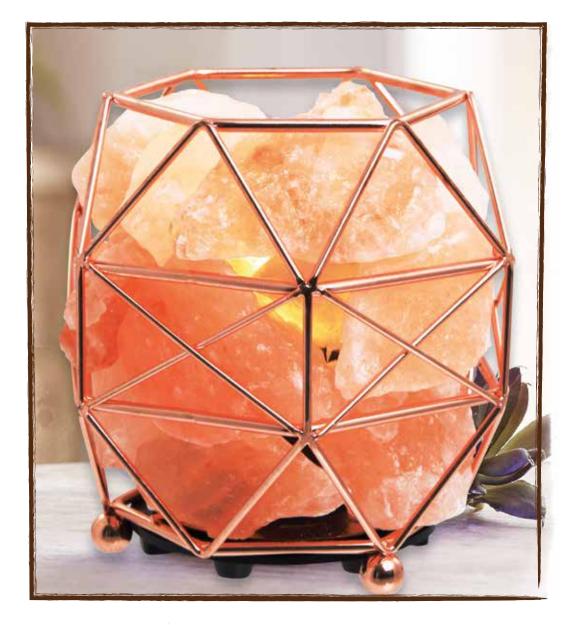

- Salt Lamps are naturally anti-microbial and resist the growth of mold and bacteria
- Salt lamps produce a soothing warm glow

Color Changing USB SALT LAMP

experience the penefits

Himalayan salt creates an attractive refreshing ambiance. As the lamp is warmed by the bulb, some negative ions may be emitted into the air, which may reduce potentially harmful ions in the environment. May help purify the surrounding air by attracting water molecules that trap dust and allergens.