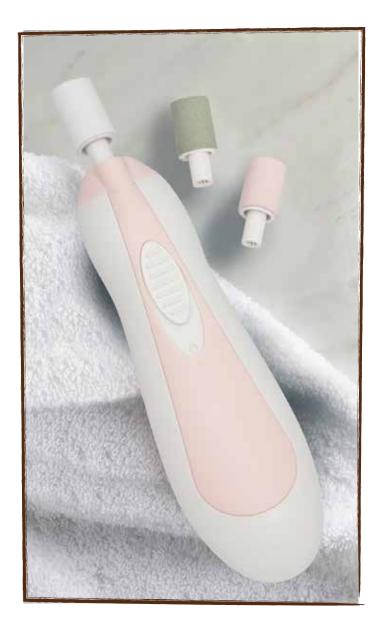

### PEDICURE & MANICURE

cleans, explicites and revitalizes your skin

Deep cleaning power for healthier skin. Electronic brush cleans, exfoliates and revitalizes your skin. Leaves your face looking and feeling extra clean and fresh. Rotating soft bristle brush head with 2 speed control settings. Convenient battery operation\* perfect for travel.

- 360-degree rotating soft bristle brush head
- Hi/Low speed settings
- Two brush heads included

3-Pc. Electronic Facial CLEANSING BRUSH

the portable pedicure for your feet

Unique wet/dry roller automatically rotates to lift and loosen calluses from your feet. Integrated LED light for improved visibility.