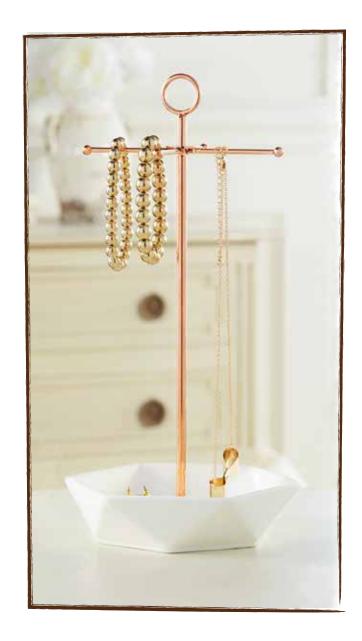

- $\bullet$  Includes 5 X's and 4 O's
- Wooden game board

elegantly designed to display your most precious jewelry

This uniquely beautiful stand is hand crafted to safely hold all of your rings, necklaces, earrings, bracelets and other adornments. The base features a built-in tray to keep loose rings, pins, broaches and other jewelry.

- Solid metal with a rose gold glossy finish
- Tray-style base for additional storage
- Artistic dresser-top centerpiece
- Holder: 11.5 in.H x 6 in. W | 29.21 cm. x 15.24 cm.
- Base: 1.5 in. H x 6 in. W | 3.81 cm. x 15.24 cm.