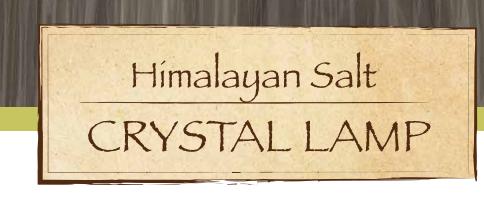

### WITH LED STRING LIGHTS

experience the penefits

Himalayan salt creates an attractive refreshing ambiance. As the lamp is warmed by the bulb, some negative ions may be emitted into the air, which may reduce potentially harmful ions in the environment.

- Salt Lamps are naturally anti-microbial and resist the growth of mold and bacteria
- Salt lamps produce a soothing warm glow

experience the penefits

Himalayan salt creates an attractive refreshing ambiance. As the lamp is warmed by the bulb, some negative ions may be emitted into the air, which may reduce potentially harmful ions in the environment.

- Salt Lamps are naturally anti-microbial and resist the growth of mold and bacteria
- Salt lamps produce a soothing warm glow

Himalayan Salt Lamp WITH BASKET

experience the penefits

Himalayan salt creates an attractive refreshing ambiance. As the lamp is warmed by the bulb, some negative ions may be emitted into the air, which may reduce potentially harmful ions in the environment. Simply turn lamp on to create ambient color changing lighting and clear the air for relaxation.

- Salt Lamps are naturally anti-microbial and resist the growth of mold and bacteria
- Salt lamps produce a soothing warm glow

Color Changing USB SALT LAMP

experience the penefits

Himalayan salt creates an attractive refreshing ambiance. As the lamp is warmed by the bulb, some negative ions may be emitted into the air, which may reduce potentially harmful ions in the environment. May help purify the surrounding air by attracting water molecules that trap dust and allergens.

- Salt Lamps are naturally anti-microbial and resist the growth of mold and bacteria
- Salt lamps produce a soothing warm glow
- Lamp emits low-level, ambient light which may help induce sleep

Himalayan Salt Lamp Night Light