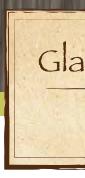

Glass LED Mosaic Candle

create the perfect ambiance

The decorative lantern with LED string lights features 18 LED lights on a micro string light, and is the perfect accent piece for any home. The gold paneled and watercolor effect create a sophisticated design aesthetic that fits a range of home décor.

With it's built in daily timer, this unique lantern powers off automatically after 4 hours of use, and returns on 20 hours later.

- Cordless battery operation allows you to place them on tables, in bedrooms and bathrooms, on shelves and more
- Features a 3ft/0.9 meter string light with 18 warm white LED lights