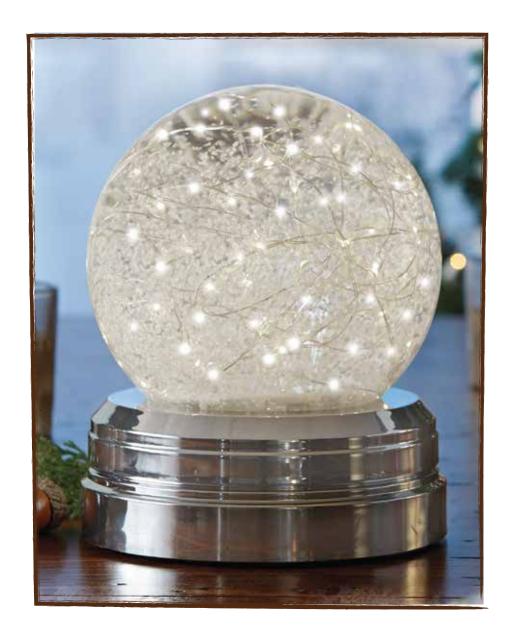

Bring glowing LED light to your home with the Apothecary & Company<sup>™</sup> LED String Light Mercury Glass Orb. This illuminated centerpiece is perfect for any special occasion or event, featuring 20-LED lights within a silver mercury glass sphere.

- Integrated battery pack
- 6.5-foot/1.9 meter long string light
- 20 extra bright LEDs
- Built-in timer function turns string lights off automatically after 4 hours of use, and powers back on 20 hours later
- Measures : 6in./15.2cm diameter

- •Holds an entire bottle of champagne (29 fl
- Case securely houses the five durable wine accessories

warm LED light brightens tabletops, mantles and more

Bring glowing LED light to your home with the Apothecary & Company<sup>TM</sup> LED String Light Mercury Glass Orb. This illuminated centerpiece is perfect for any special occasion or event, featuring 20-LED lights within a silver mercury glass sphere.

- Integrated battery pack
- 6.5-foot/1.9 meter long string light
- 20 extra bright LEDs •
- Built-in timer function turns string lights off automatically after 4 hours of use, and powers back on 20 hours later
- Measures: 6in./15.2cm diameter •