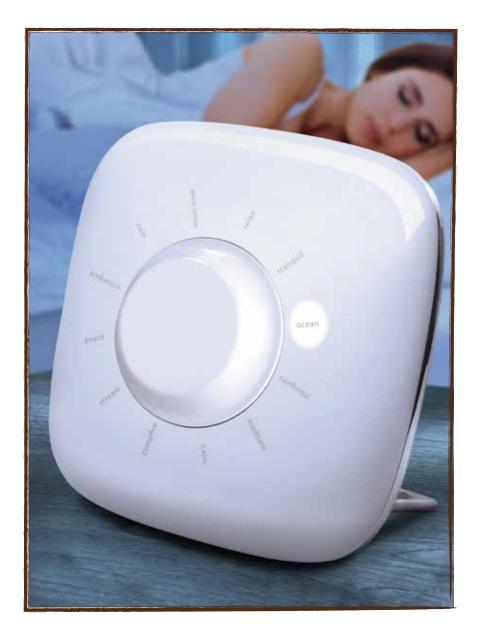

# Ultrasonic MIST HUMIDIFIER

helps produce an optimal sleep environment

Features 12 soothing sound recordings: ocean, rainforest, meditate, calm, campfire, stream, peace, ambiance, rain, white noise, relax, and tranquil, to help relieve stress, improve sleep, and increase focus.

- Gradually decreases volume during last ten minutes of each program
- Built-in speaker plus audio-out headphone jack
- Dial selector with illuminated control panel
- AC power adapter (included) with battery backup\*