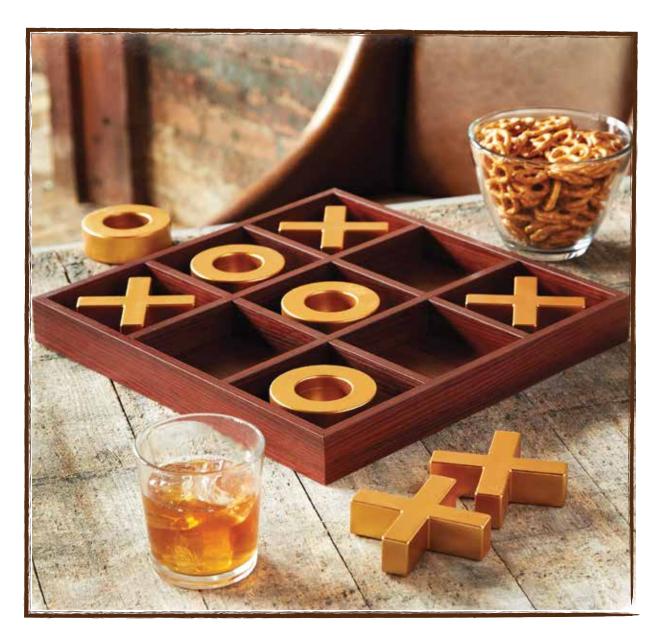

oversized x's and o's for endless fun

Beautifully crafted set takes Tic-Tac-Toe to the next level. This stylized set is a great addition to any décor. Adds beauty and drama to any area of your home.

Throw away the scrap paper and enjoy the over-sized set that keeps the giant X's and O's intact.

- $\bullet$  Includes 5 X's and 4 O's
- Wooden game board

elegantly designed to display your most precious jewelry

This uniquely beautiful stand is hand crafted to safely hold all of your rings, necklaces, earrings, bracelets and other adornments. The base features a built-in tray to keep loose rings, pins, broaches and other jewelry.