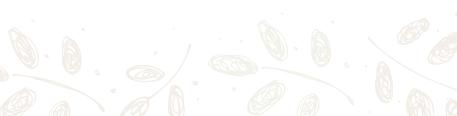

- 360-degree rotating soft bristle brush head
- Hi/Low speed settings
- Two brush heads included

3-Pc. Electronic Facial CLEANSING BRUSH

the portable pedicure for your feet

Unique wet/dry roller automatically rotates to lift and loosen calluses from your feet. Integrated LED light for improved visibility.

Includes roller cleaning brush and protective guard.

- Effortlessly buffs away rough calluses from your feet
- Powerful roller removes dead skin more effectively than traditional pumice stones
- Leaves your feet looking and feeling beautifully smooth and attractive
- Convenient battery operation\* perfect for travel