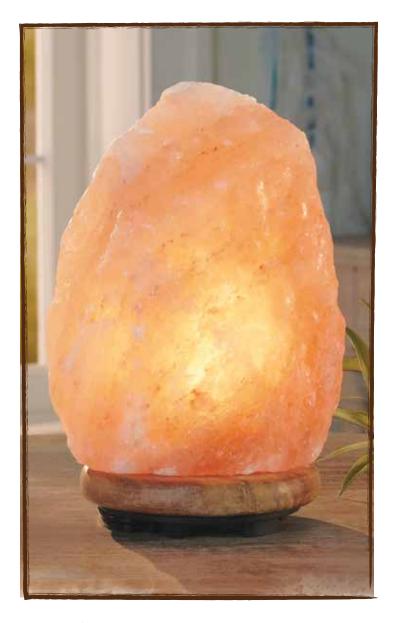

### WITH LED STRING LIGHTS

experience the penefits

Himalayan salt creates an attractive refreshing ambiance. As the lamp is warmed by the bulb, some negative ions may be emitted into the air, which may reduce potentially harmful ions in the environment.

- Salt Lamps are naturally anti-microbial and resist the growth of mold and bacteria
- Salt lamps produce a soothing warm glow

experience the penefits

Himalayan salt creates an attractive refreshing ambiance. As the lamp is warmed by the bulb, some negative ions may be emitted into the air, which may reduce potentially harmful ions in the environment.