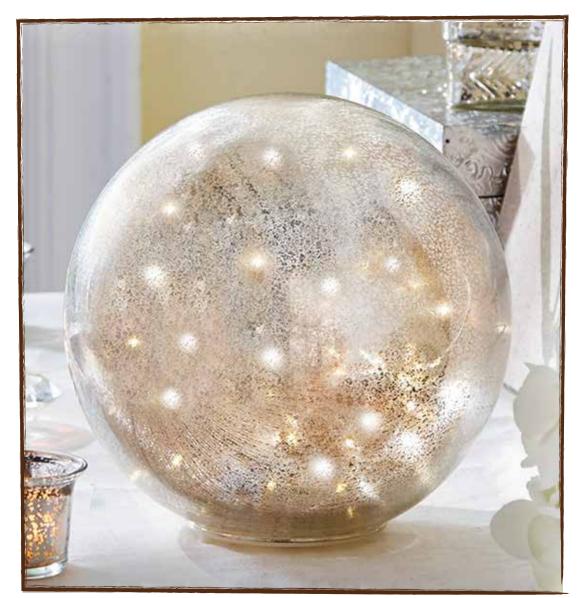

Bring glowing LED light to your home with the Apothecary & Company<sup>™</sup> LED String Light Mercury Glass Orb. This illuminated centerpiece is perfect for any special occasion or event, featuring 20-LED lights within a silver mercury glass sphere.

- Integrated battery pack
- 6.5-foot/1.9 meter long string light
- 20 extra bright LEDs
- Built-in timer function turns string lights off automatically after 4 hours of use, and powers back on 20 hours later
- Measures : 6in./15.2cm diameter