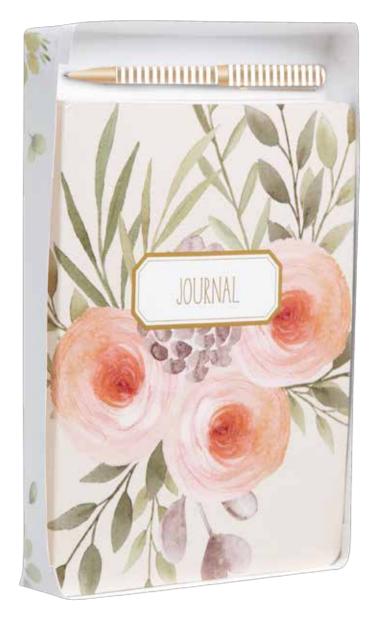

a touch of elegance to any home or office

Bring a touch of elegance to any home or office with this stylish stationery set.

Complete set includes : 1 journal with 104 lined sheets and 1 elegant ballpoint pen.