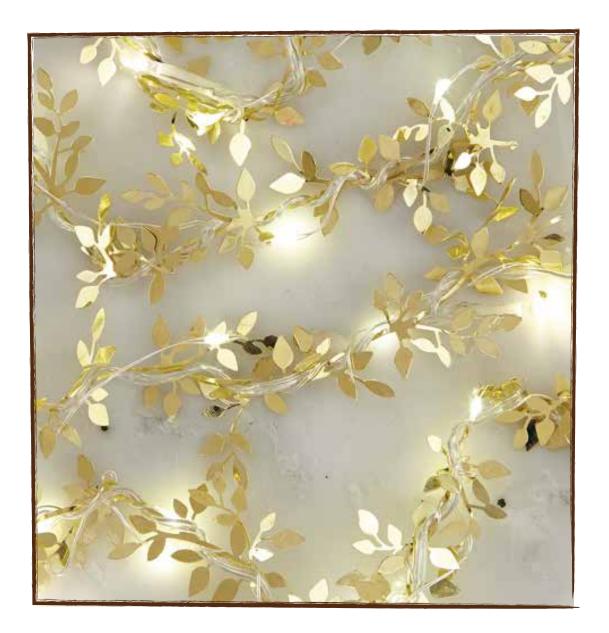

2-Piece LED Candle Set

Gifts for Her

set the mood with realistic candlelight

Featuring a soft ambient glow, this unique LED candle flickers and dances just like conventional candles. Made from real wax, it's nearly indistinguishable from flame candles.

With it's built-in timer, this unique candle powers off automatically after 4 hours of use, and returns on 20 hours later! Candle runs up to 500+ hours of continuous use, or 130+ days with the integrated timer function.\*

With their unique built-in daily timer function, the candles power off automatically after 4 hours of use, and return on 20 hours later!

- Cordless battery operation allows you to place them on tables, in bedrooms or bathrooms, on shelves, and more
- Built-in timer turns candles on and off at the time of your choosing
- Cost-effective solution to expensive candles, without smoke, soot, or messy wax