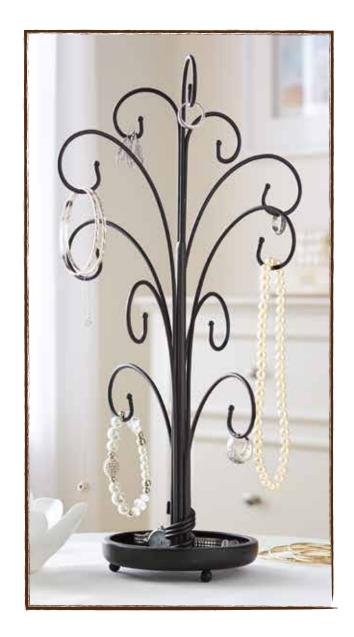

- Solid metal with a black satin finish
- Tray-style base for additional storage
- Artistic dresser-top centerpiece

Sculpted Metal JEWELRY TREE

elegantly designed to display your most precious jewelry

This uniquely beautiful stand is hand crafted to safely hold all of your rings, necklaces, earrings, bracelets and other adornments. The circular base features a built-in tray to keep loose rings, pins, broaches and other jewelry.

- Solid metal with a black satin finish
- Tray-style base for additional storage
- Artistic dresser-top centerpiece
- Tree: 9.5" H x 10.5" W
- Base: 5" H x 1" W

oversized design holds an enfire bottle of wine