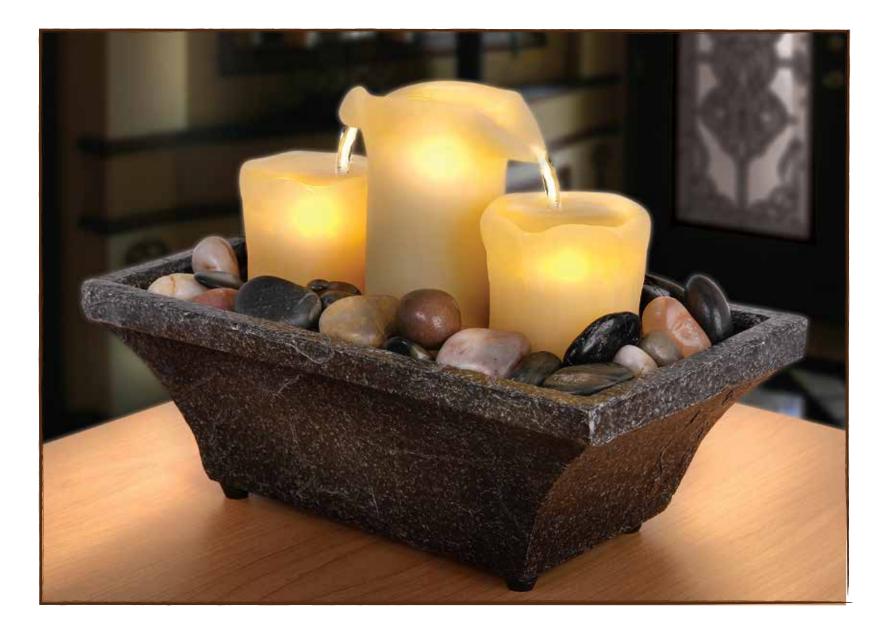

Decorative Cherry Blossom LED TREE

Relax to the calm whisper of moving water and the warmth of glowing light with the Apothecary & Company<sup>™</sup> Flameless LED Candle Fountain. With its dual-spouted 3 candle design and faux slate finish, this table top fountain complements any home or office decor. Easy to operate, the fountain can be displayed nearly anywhere-without the need for power plugs or wall outlets.

# Flameless LED CANDLE FOUNTAIN

softly illuminates with warm

a touch of elegance to any home or office

Complement any home or office with this elegant valet tray-the perfect catch all for jewelry, keys or coins.