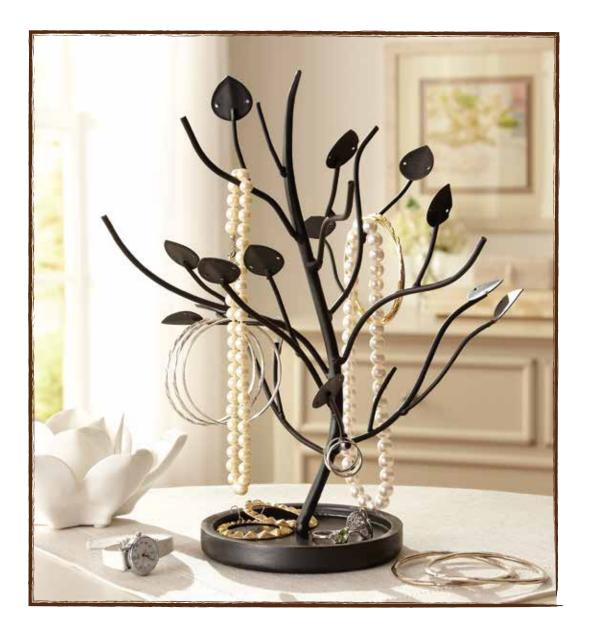

This uniquely beautiful stand is hand crafted to safely hold all of your rings, necklaces, earrings, bracelets and other adornments. The circular base features a built-in tray to keep loose rings, pins, broaches and other jewelry.

- Solid metal with a black satin finish
- Tray-style base for additional storage
- Artistic dresser-top centerpiece

Sculpted Metal JEWELRY TREE

elegantly designed to display your most precious jewelry

This uniquely beautiful stand is hand crafted to safely hold all of your rings, necklaces, earrings, bracelets and other adornments. The circular base features a built-in tray to keep loose rings, pins, broaches and other jewelry.

- Solid metal with a black satin finish
- Tray-style base for additional storage
- Artistic dresser-top centerpiece
- Tree: 9.5" H x 10.5" W
- Base: 5" H x 1" W

oversized design holds an enfire bottle of wine