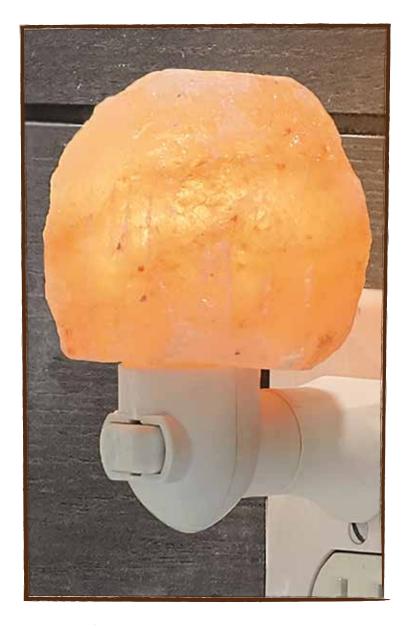

### WITH LED STRING LIGHTS

experience the penefits

Himalayan salt creates an attractive refreshing ambiance. As the lamp is warmed by the bulb, some negative ions may be emitted into the air, which may reduce potentially harmful ions in the environment.

- Salt Lamps are naturally anti-microbial and resist the growth of mold and bacteria
- Salt lamps produce a soothing warm glow

experience the penefits

Himalayan salt creates an attractive refreshing ambiance. As the lamp is warmed by the bulb, some negative ions may be emitted into the air, which may reduce potentially harmful ions in the environment.

- Salt Lamps are naturally anti-microbial and resist the growth of mold and bacteria
- Salt lamps produce a soothing warm glow
- Lamp emits low-level, ambient light which may help induce sleep

Himalayan Salt Lamp Night Light