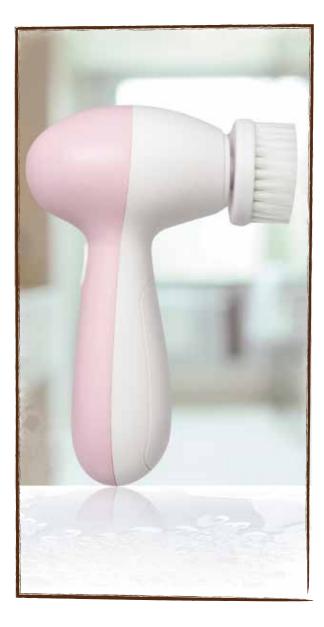

- 360-degree rotating soft bristle brush head
- Hi/Low speed settings
- Two brush heads included

3-Pc. Electronic Facial CLEANSING BRUSH

the portable pedicure for your feet

Unique wet/dry roller automatically rotates to lift and loosen calluses from your feet. Integrated LED light for improved visibility.

Includes roller cleaning brush and protective guard.

- Effortlessly buffs away rough calluses from your feet
- Powerful roller removes dead skin more effectively than traditional pumice stones
- Leaves your feet looking and feeling beautifully smooth and attractive
- Convenient battery operation\* perfect for travel