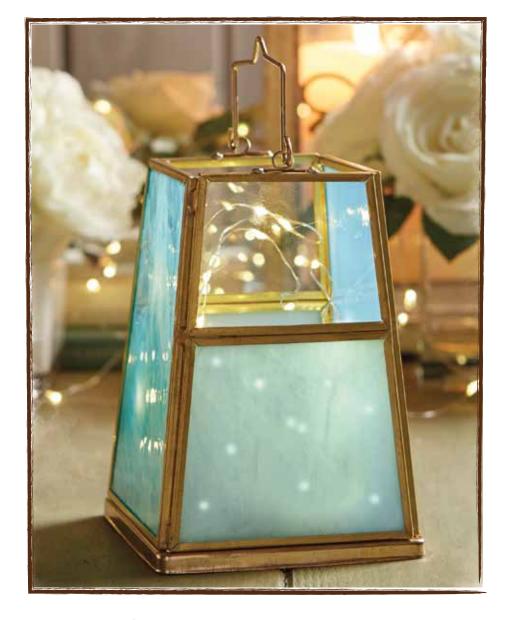

create the perfect ambiance

The decorative lantern with LED string lights features 18 LED lights on a micro string light, and is the perfect accent piece for any home. The gold paneled and watercolor effect create a sophisticated design aesthetic that fits a range of home décor.

With it's built in daily timer, this unique lantern powers off automatically after 4 hours of use, and returns on 20 hours later.

- Cordless battery operation allows you to place them on tables, in bedrooms and bathrooms, on shelves and more
- Features a 3ft/0.9 meter string light with 18 warm white LED lights

Decorative Lantern