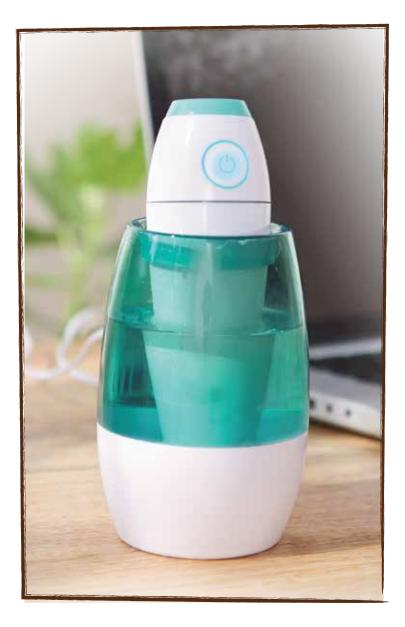

easy to use at home or on the road-convenient relaxation wherever you are

With a compact design, the ultrasonic travel humidifier adds moisture to indoor air, easing dryness. Enhance your environment with superior air quality and ultrasonic technology. Powerful ultrasonic technology creates a whisper quiet, visible, micro-fine mist with an adjustable temperature to meet your needs and preferred comfort level.

- Quiet operation for up to 10 hours
- Automatic safety shut-off feature
- Advanced, reliable ultrasonic technology
- USB connector for operation from computer or other USB device
- Includes 2 filters
- USB Wall Adapter Included

# Ultrasonic MIST HUMIDIFIER

helps produce an optimal sleep environment

Features 12 soothing sound recordings: ocean, rainforest, meditate, calm, campfire, stream, peace, ambiance, rain, white noise, relax, and tranquil, to help relieve stress, improve sleep, and increase focus.