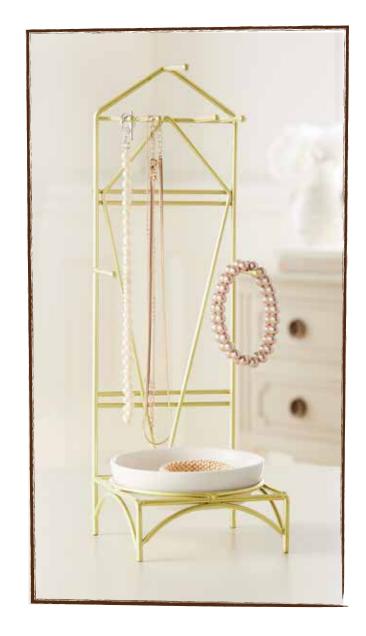

elegantly designed to display your most precious jewelry

This uniquely beautiful stand is hand crafted to safely hold all of your rings, necklaces, earrings, bracelets and other adornments. The base features a built-in tray to keep loose rings, pins, broaches and other jewelry.

- Solid metal with a gold matte finish
- Tray-style base for additional storage
- Holder : 14 in. H x 4.75 in.W | 35.56 in. H x 12.06 in.W
- Base: 1.25 in.H x 4.5 in.W | 35.18 cm. H x 12.06 cm.W

nature-inspired design for your most precious jewelry