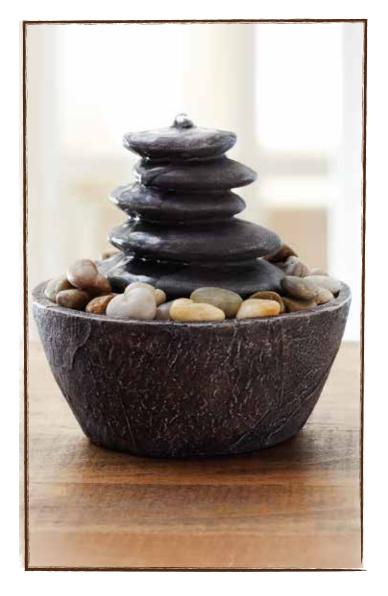

Relax whisper calm of moving the to water with the Decorative Stacked Stone fountain. With its hand-painted faux rock design and built-in illumination, this table top fountain complements any home or office decor. Easy to operate, the fountain can be displayed nearly anywhere—without the need for power plugs or wall outlets.

- Add peaceful ambiance to any room with the soothing sound of flowing water
- Contemporary faux slate design with genuine multi-colored river rock
- An ideal centerpiece for any home or office
- Battery operation allows you to place the fountain on tables, in bedrooms or bathrooms, on shelves, patios and more

## Decorative

### STACKED STONE FOUNTAIN