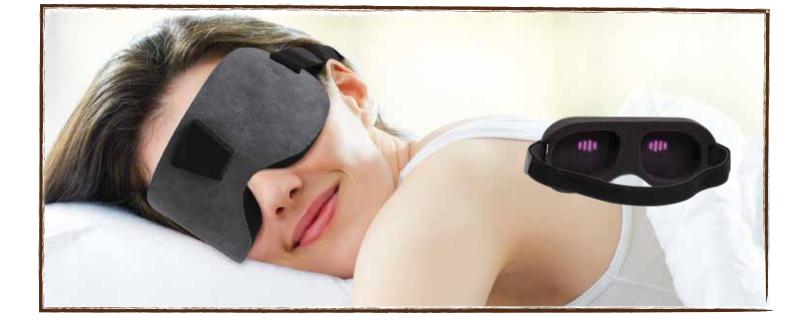

sleep solution

The soothing light inside the mask slows brain activity to help clear your mind, unwind, and fall asleep faster. Improves quality of sleep to provide restful night and rejuvenated wakening.

- Soft and comfortable padding
- Soothing lights with adjustable brightness
- 15-minute timer function with automatic shut off
- Operates on one CR2032 coin cell battery (included)

growing kit

Available in Daffodil, Tulip or Iris. Kit includes: Glass jar, growing medium, and simple instructions.