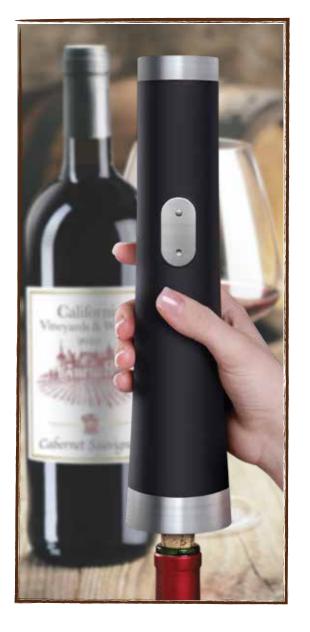

convenient, cordless operation

Convenient electronic single-button control with reverse action for quick removal of corks. Ergonomic design with soft rubberized grip and brushed metal accents.

- Convenient foil cutter included
- Ideal for use inside the home or on the patio

## Automatic WINE OPENER

perfect display on any bar or kitchen counter

Vintage inspired tabletop corkscrew design is perfect to display on any bar or kitchen counter. Effortless opening of both synthetic and natural corks.